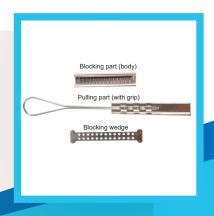

## **⊘** Anchor clamps I-ODWAT-22, I-ODWAT-22-L for flat cables, 4x12 mm

- Compact stainless steel construction
- For flat cables (max. 4x12 mm)
- Wedge installation
- Very light construction
- UV resistant
- Weather resistance
- Tool-free assembly
- Rapid, simple installation
- Blocking part (body)
- Blocking wedge
- Pulling part