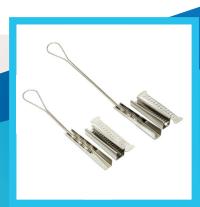

## **⊘** Anchor clamps I-ODWAT-22, I-ODWAT-22-L for flat cables, 4x12 mm

- Compact stainless steel construction
- For flat cables (max. 4x12 mm)
- Wedge installation
- Very light construction
- UV resistant
- Weather resistance
- Tool-free assembly
- Rapid, simple installation
- Blocking part (body)
- Blocking wedge
- Pulling part