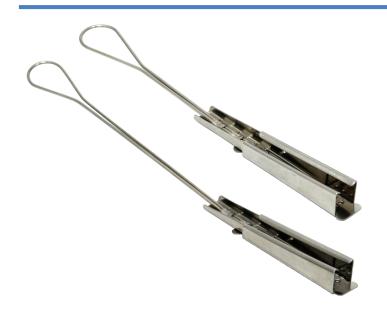

## **⊘** Anchor clamps I-ODWAT-22, I-ODWAT-22-L for flat cables, 4x12 mm

- Compact stainless steel construction
- For flat cables (max. 4x12 mm)
- Wedge installation
- Very light construction
- UV resistant
- Weather resistance
- Tool-free assembly
- Rapid, simple installation
- Blocking part (body)
- Blocking wedge
- Pulling part